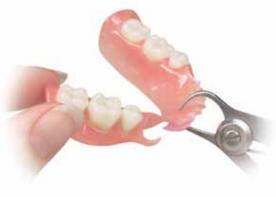

Offer a customized Lucitone FRS partial: customized flexibility, customized clasp shades.

### Comfort

- True F-L-E-X-ability
- Monomer and metal-free.

## **Durability**

• High-strength properties, easy to finish and polish

The semi-crystalline nylon composition provides FRS with:

- Strength
- Flexibility
- Transparency
- High impact resistance
- Outstanding UV and light stability
- Color stability
- Ability to inject flexible RPDs and clasps utilizing the Success Injection System closed flask technique.
- Low water absorption and good dimensional stability
  - Four Lucitone 199® shades and Clear
    - Monomer and metal-free
      - Microcrystalline structure is easy to finish and polish like acrylic.