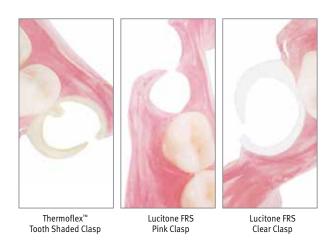

### **Aesthetics**

Lucitone FRS flexible partials offer a range of shades to customize the clasps. Dentists and patients can choose between pink to blend in with the gingival, clear, or tooth shades.\*

<sup>\*</sup>Tooth shades available using Thermoflex Acetal Resin only.

Designed for use with the Success® Injection System, Lucitone FRS is a temporary thermoplastic injectable resin that offers superior flexibility, transparency for optimal aesthetics, and stress crack resistance. Lucitone FRS material delivers first-in-class removable partial dentures (RPD), and colored clasps. Un-pigmented FRS is also available for fabrication of clear clasps, occlusal splints, and nightguards. Using the Success System, FRS delivers proven accuracy the first time, eliminating costly remakes.