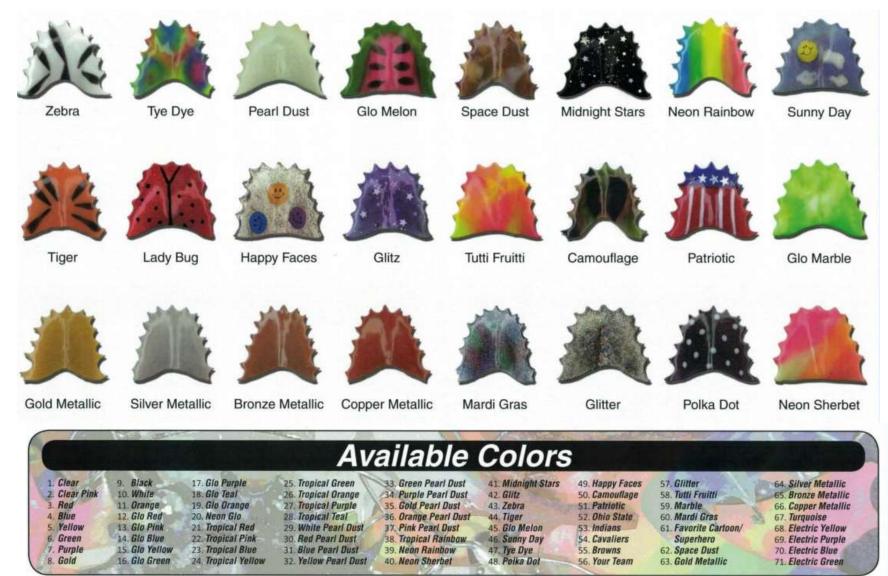

## **COLOR CHART**

- Order from the many colors and designs or by the number on the color list, choose from either side of the chart
- Choose any color by itself or in combination with other colors (some colors & designs do not mix well, always include a second choice)
- Customize your appliance
- You can add glitter to many designs
- Due to the many types of appliances, certain patterns may be restricted. When in doubt, please indicate a second choice or ask us.
- EXTRA COSTS AND RESTRICTIONS MAY APPLY TO SELFIE DESIGN.