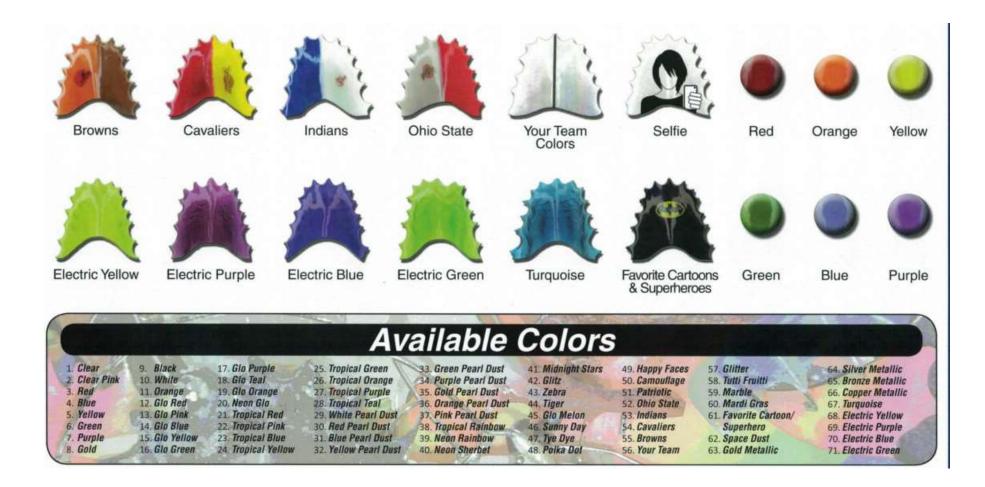

## **COLOR CHART**

- Order from the many colors and designs or by the number on the color list, choose from either side of the chart
- Choose any color by itself or in combination with other colors (some colors & designs do not mix well, always include a second choice)
- Customize your appliance
- You can add glitter to many designs
- Due to the many types of appliances, certain patterns may be restricted. When in doubt, please indicate a second choice or ask us.
- EXTRA COSTS AND RESTRICTIONS MAY APPLY TO SELFIE DESIGN.