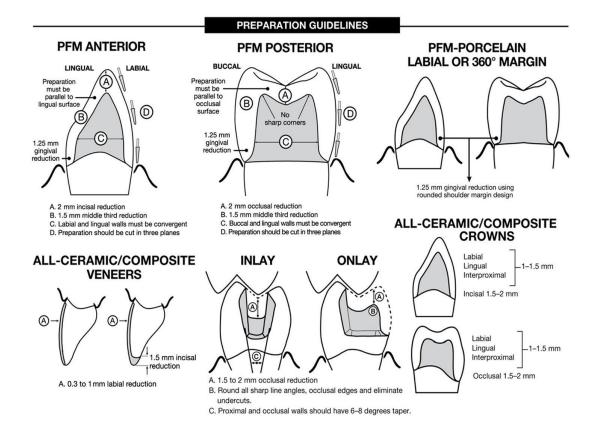

.

| Fixed Restorations                     | 8 Days  |  |  |  |  |
|----------------------------------------|---------|--|--|--|--|
| Removables – Standard all stages       | 8 Days  |  |  |  |  |
| Digital Impressions                    | 6 Days  |  |  |  |  |
| Custom Abutments / Implant Crowns      | +2 Days |  |  |  |  |
| Prestige Removables – see Removable Rx |         |  |  |  |  |
| Mouthguards / Sports guards            | 6 Days  |  |  |  |  |
| Orthodontics                           | 7 Days  |  |  |  |  |
| Sleep Apnea / Snoring Devices          | 8 Days  |  |  |  |  |

Rush service available on select services for an add'l fee but must be pre-scheduled by calling 877.622.3533 or emailing us before the case is shipped.

Time of pick-up and delivery may affect turnaround time.



## TERMS AND WARRANTY INFORMATION

We honor VISA, MASTERCARD, AMEX AND DISCOVER.

**TERMS:** Credit card required to be on file with auto payment. Cost of collection of any account will be paid by the customer. Accounts not paid within the stated terms will be subject to COD status and a late charge of 2 percent of the unpaid balance. Any declines will result in case holds.

Prices subject to change without notice.

**NO-FAULT REMAKE POLICY:** Mabel Dental Lab is happy to process all remakes or adjustments at no additional charge if requested within the warranty period and accompanied by the return of the original appliance including models and impressions.

## LIMINTED WARRANTY/LIMITATION OF LIABILITY:

For warranty terms and conditions and limitation of liability, visit mabeldental.com