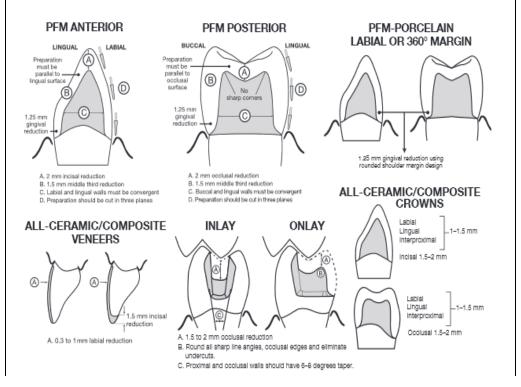

meter mn                                                                   | ☐ Make this a permanent note                                                        | *Standard if an option is not selected.                                                                                                             |

#### IN-LAB WORKING TIMES

Please allow full working time for each product selected.

Working times are <u>NOT</u> guaranteed and do <u>NOT</u> include weekends or holidays.

| Crowns – Standard         | 8 Days   |  |
|---------------------------|----------|--|
| Crowns – Elite            | 9 Days   |  |
| Digital Impressions       | 6 Days   |  |
| Implants/Custom Abutments | + 2 Days |  |

Time of pick-up and delivery may affect turnaround time.

### **Preparation Guidelines**



#### TERMS AND WARRANTY INFORMATION

We honor VISA, MASTERCARD, AMEX AND DISCOVER.

**TERMS:** Cost of collection of any account will be paid by the customer. **Accounts not paid within the stated terms will be subject to COD status and a late charge of 2 percent of the unpaid balance.** Prices subject to change without notice. Rx must be enclosed with original case submission.

Prices subject to change without notice.

**NO-FAULT REMAKE POLICY**: Mabel Dental Lab is happy to process all remakes or adjustments at no additional charge if requested within the warranty period and accompanied by the return of the original appliance including models and impressions.

#### LIMINTED WARRANTY/LIMITATION OF LIABILITY:

For warranty terms and conditions and limitation of liability, visit mabeldent