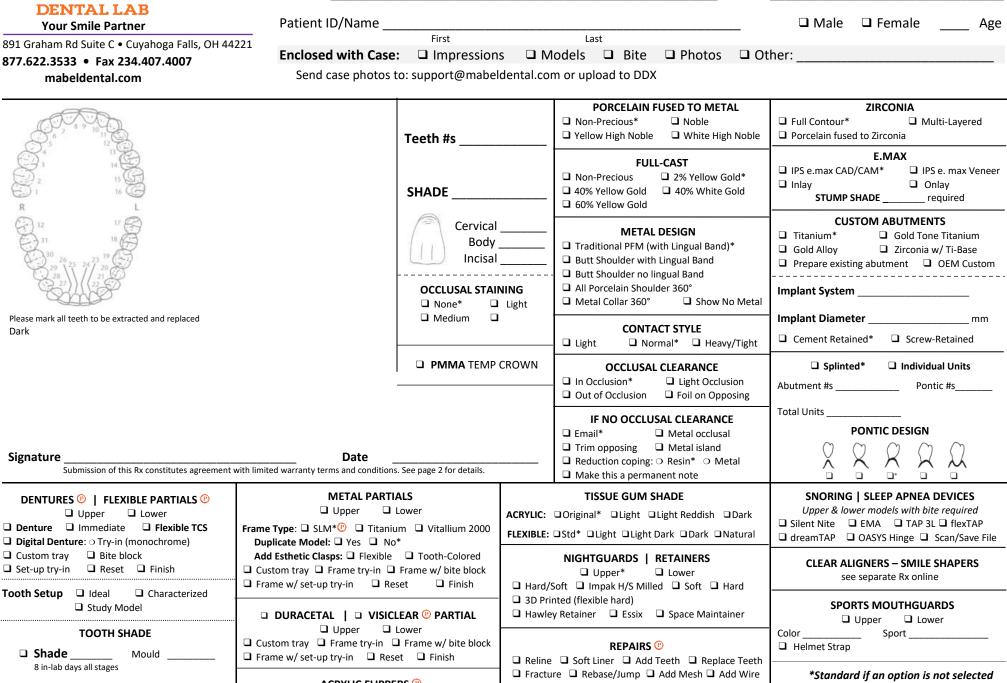

#### LABS ONLY - UNIVERSAL RX

877.622.3533 • Fax 234.407.4007

| Lab Name Phone #           |             |        | [      | Deliver by 5 p.m. on See Next Page For Working Times |       |        |          |     |  |
|----------------------------|-------------|--------|--------|------------------------------------------------------|-------|--------|----------|-----|--|
| Address                    |             |        |        |                                                      | Email |        |          |     |  |
| Patient ID/Name            |             |        |        |                                                      |       | ■ Male | ☐ Female | Age |  |
|                            | First       | Last   |        |                                                      |       |        |          |     |  |
| <b>Enclosed with Case:</b> | Impressions | Models | ☐ Bite | Photos                                               | Other | :      |          |     |  |
|                            |             | _      |        |                                                      |       |        |          |     |  |