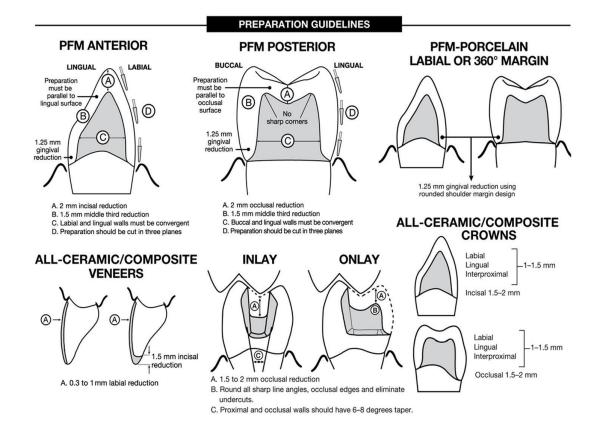

#### LABS ONLY - UNIVERSAL RX

877.622.3533 • Fax 234.407.4007

| Lab Name Phone #           |             |        | [      | Deliver by 5 p.m. on See Next Page For Working Times |       |        |          |     |  |
|----------------------------|-------------|--------|--------|------------------------------------------------------|-------|--------|----------|-----|--|
| Address                    |             |        |        |                                                      | Email |        |          |     |  |
| Patient ID/Name            |             |        |        |                                                      |       | ■ Male | ☐ Female | Age |  |
|                            | First       | Last   |        |                                                      |       |        |          |     |  |
| <b>Enclosed with Case:</b> | Impressions | Models | ☐ Bite | Photos                                               | Other | :      |          |     |  |
|                            |             | _      |        |                                                      |       |        |          |     |  |