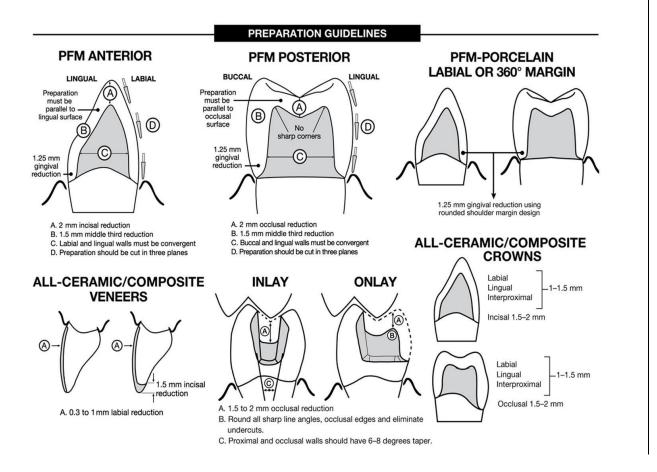

e with teeth and wax         | 10 Days | Repairs: Acrylic                     | 2 Days |
| Metal Partial to finish                | 12 Days | Repairs: Metal Work - Laser Weld     | 4 Days |
| Bite Blocks / Custom Trays             | 2 Days  | Mouthguards                          | 4 Days |
| Denture setup try-in with teeth        | 4 Days  | Orthodontics                         | 7 Days |
| Finish after set-up try-in             | 4 Days  | Sleep Apnea / Snoring Devices        | 8 Days |
| Finish after set-up try-in (flexibles) | 8 Days  | Advantage Removables all stages      | 8 Days |

**Rush service available** but must be **pre-scheduled by calling 877.622.3533** before the case is shipped. Time of pick-up and delivery may affect turnaround time. Deduct 2 days for most digital cases.



## **TERMS AND WARRANTY INFORMATION**

## We honor VISA, MASTERCARD, AMEX AND DISCOVER.

**TERMS:** Cost of collection of any account will be paid by the customer. All accounts are payable within 30 days of statement date. *Accounts not paid within the stated terms will be subject to COD status and a late charge of 2 percent of the unpaid balance.* Prices subject to change without notice. Rx must be enclosed with original case submission.

**NO-FAULT REMAKE POLICY**: Mabel Dental Lab is happy to process all remakes or adjustments at no additional charge if requested within the warranty period and accompanied by the return of the original appliance including models and impressions.

LIMINTED WARRANTY/LIMITATION OF LIABILITY: For warranty terms and conditions and limitation of liability, v